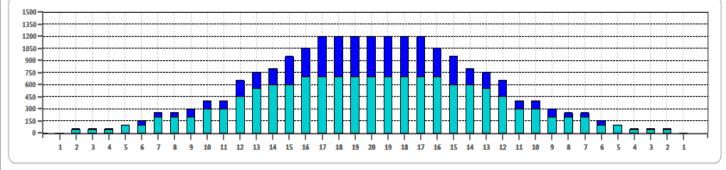

| 2L     2R     1     10     A     37     0.0     0.0     0.0     1850       5L     5R     1     14     A     31     0.0     1.9     1.9     1550       7L     7R     2     14     A     54     1.9     5.8     3.9     2700       10L     10R     2     18     A     42     5.8     10.9     5.1     2100       12L     12R     3     22     A     51     10.9     20.2     9.3     2550       13L     13R     2     22     A     30     20.2     26.4     6.2     1500       14L     14R     1     26     A     13     26.4     30.0     3.6     650       16L     16R     2     30     A     18     30.0     38.5     8.5     900       2L     2R     0     30     A     0     38.5     43.0     4.5     0 |
|-------------------------------------------------------------------------------------------------------------------------------------------------------------------------------------------------------------------------------------------------------------------------------------------------------------------------------------------------------------------------------------------------------------------------------------------------------------------------------------------------------------------------------------------------------------------------------------------------------------------------------------------------------------------------------------------------------------|
| 7L     7R     2     14     A     54     1.9     5.8     3.9     2700       10L     10R     2     18     A     42     5.8     10.9     5.1     2100       12L     12R     3     22     A     51     10.9     20.2     9.3     2550       13L     13R     2     22     A     30     20.2     26.4     6.2     1500       14L     14R     1     26     A     13     26.4     30.0     3.6     650       16L     16R     2     30     A     18     30.0     38.5     8.5     900                                                                                                                                                                                                                                |
| 10L     10R     2     18     A     42     5.8     10.9     5.1     2100       12L     12R     3     22     A     51     10.9     20.2     9.3     2550       13L     13R     2     22     A     30     20.2     26.4     6.2     1500       14L     14R     1     26     A     13     26.4     30.0     3.6     650       16L     16R     2     30     A     18     30.0     38.5     8.5     900                                                                                                                                                                                                                                                                                                           |
| 12L     12R     3     22     A     51     10.9     20.2     9.3     2550       13L     13R     2     22     A     30     20.2     26.4     6.2     1500       14L     14R     1     26     A     13     26.4     30.0     3.6     650       16L     16R     2     30     A     18     30.0     38.5     8.5     900                                                                                                                                                                                                                                                                                                                                                                                         |
| 13L     13R     2     22     A     30     20.2     26.4     6.2     1500       14L     14R     1     26     A     13     26.4     30.0     3.6     650       16L     16R     2     30     A     18     30.0     38.5     8.5     900                                                                                                                                                                                                                                                                                                                                                                                                                                                                        |
| 14L     14R     1     26     A     13     26.4     30.0     3.6     650       16L     16R     2     30     A     18     30.0     38.5     8.5     900                                                                                                                                                                                                                                                                                                                                                                                                                                                                                                                                                       |
| 16L 16R 2 30 A 18 30.0 38.5 8.5 900                                                                                                                                                                                                                                                                                                                                                                                                                                                                                                                                                                                                                                                                         |
|                                                                                                                                                                                                                                                                                                                                                                                                                                                                                                                                                                                                                                                                                                             |
| 2L 2R 0 30 A 0 38.5 43.0 4.5 0                                                                                                                                                                                                                                                                                                                                                                                                                                                                                                                                                                                                                                                                              |
|                                                                                                                                                                                                                                                                                                                                                                                                                                                                                                                                                                                                                                                                                                             |

| ı |   | START | STOP | LOADS | SPEED | TANK | CROSSED | START | END  | FEET  | T.OIL |
|---|---|-------|------|-------|-------|------|---------|-------|------|-------|-------|
| ı |   |       |      |       |       |      |         |       |      |       |       |
| ı | 1 | 2L    | 2R   | 0     | 22    | А    | 0       | 43.0  | 38.0 | -5.0  | 0     |
| ı | 2 | 17L   | 17R  | 3     | 22    | Α    | 21      | 38.0  | 28.7 | -9.3  | 1050  |
| ı | 3 | 15L   | 15R  | 3     | 18    | Α    | 33      | 28.7  | 21.1 | -7.6  | 1650  |
| ı | 4 | 12L   | 12R  | 2     | 18    | Α    | 34      | 21.1  | 16.0 | -5.1  | 1700  |
| ı | 5 | 9L    | 9R   | 1     | 14    | Α    | 23      | 16.0  | 14.1 | -1.9  | 1150  |
| ı | 6 | 6L    | 6R   | 1     | 14    | Α    | 29      | 14.1  | 12.2 | -1.9  | 1450  |
| ı | 7 | 2L    | 2R   | 0     | 10    | Α    | 0       | 12.2  | 0.0  | -12.2 | 0     |
| ı |   |       |      |       |       |      |         |       |      |       |       |
| ı |   |       |      |       |       |      |         |       |      |       |       |
| ı |   |       |      |       |       |      |         |       |      |       |       |
| ı |   |       |      |       |       |      |         |       |      |       |       |
| ı |   |       |      |       |       |      |         |       |      |       |       |