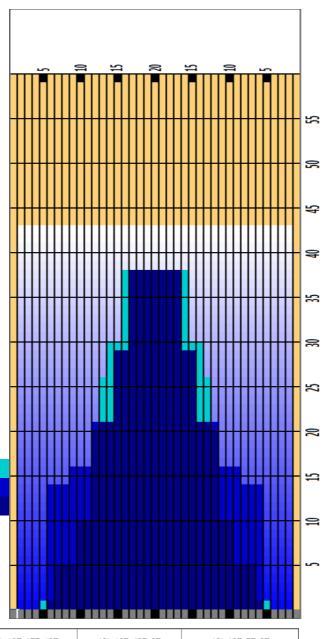

| 2L     2R     1     10     A     37     0.0     0.0     0.0     1850       5L     5R     1     14     A     31     0.0     1.9     1.9     1550       7L     7R     2     14     A     54     1.9     5.8     3.9     2700       10L     10R     2     18     A     42     5.8     10.9     5.1     2100       12L     12R     3     22     A     51     10.9     20.2     9.3     2550       13L     13R     2     22     A     30     20.2     26.4     6.2     1500       14L     14R     1     26     A     13     26.4     30.0     3.6     650       16L     16R     2     30     A     18     30.0     38.5     8.5     900       2L     2R     0     30     A     0     38.5     43.0     4.5     0 |
|-------------------------------------------------------------------------------------------------------------------------------------------------------------------------------------------------------------------------------------------------------------------------------------------------------------------------------------------------------------------------------------------------------------------------------------------------------------------------------------------------------------------------------------------------------------------------------------------------------------------------------------------------------------------------------------------------------------|
| 7L     7R     2     14     A     54     1.9     5.8     3.9     2700       10L     10R     2     18     A     42     5.8     10.9     5.1     2100       12L     12R     3     22     A     51     10.9     20.2     9.3     2550       13L     13R     2     22     A     30     20.2     26.4     6.2     1500       14L     14R     1     26     A     13     26.4     30.0     3.6     650       16L     16R     2     30     A     18     30.0     38.5     8.5     900                                                                                                                                                                                                                                |
| 10L     10R     2     18     A     42     5.8     10.9     5.1     2100       12L     12R     3     22     A     51     10.9     20.2     9.3     2550       13L     13R     2     22     A     30     20.2     26.4     6.2     1500       14L     14R     1     26     A     13     26.4     30.0     3.6     650       16L     16R     2     30     A     18     30.0     38.5     8.5     900                                                                                                                                                                                                                                                                                                           |
| 12L     12R     3     22     A     51     10.9     20.2     9.3     2550       13L     13R     2     22     A     30     20.2     26.4     6.2     1500       14L     14R     1     26     A     13     26.4     30.0     3.6     650       16L     16R     2     30     A     18     30.0     38.5     8.5     900                                                                                                                                                                                                                                                                                                                                                                                         |
| 13L     13R     2     22     A     30     20.2     26.4     6.2     1500       14L     14R     1     26     A     13     26.4     30.0     3.6     650       16L     16R     2     30     A     18     30.0     38.5     8.5     900                                                                                                                                                                                                                                                                                                                                                                                                                                                                        |
| 14L     14R     1     26     A     13     26.4     30.0     3.6     650       16L     16R     2     30     A     18     30.0     38.5     8.5     900                                                                                                                                                                                                                                                                                                                                                                                                                                                                                                                                                       |
| 16L 16R 2 30 A 18 30.0 38.5 8.5 900                                                                                                                                                                                                                                                                                                                                                                                                                                                                                                                                                                                                                                                                         |
|                                                                                                                                                                                                                                                                                                                                                                                                                                                                                                                                                                                                                                                                                                             |
| 2L 2R 0 30 A 0 38.5 43.0 4.5 0                                                                                                                                                                                                                                                                                                                                                                                                                                                                                                                                                                                                                                                                              |
|                                                                                                                                                                                                                                                                                                                                                                                                                                                                                                                                                                                                                                                                                                             |

| ı |   | START | STOP | LOADS | SPEED | TANK | CROSSED | START | END  | FEET  | T.OIL |
|---|---|-------|------|-------|-------|------|---------|-------|------|-------|-------|
| ı |   |       |      |       |       |      |         |       |      |       |       |
| ı | 1 | 2L    | 2R   | 0     | 22    | А    | 0       | 43.0  | 38.0 | -5.0  | 0     |
| ı | 2 | 17L   | 17R  | 3     | 22    | Α    | 21      | 38.0  | 28.7 | -9.3  | 1050  |
| ı | 3 | 15L   | 15R  | 3     | 18    | Α    | 33      | 28.7  | 21.1 | -7.6  | 1650  |
| ı | 4 | 12L   | 12R  | 2     | 18    | Α    | 34      | 21.1  | 16.0 | -5.1  | 1700  |
| ı | 5 | 9L    | 9R   | 1     | 14    | Α    | 23      | 16.0  | 14.1 | -1.9  | 1150  |
| ı | 6 | 6L    | 6R   | 1     | 14    | Α    | 29      | 14.1  | 12.2 | -1.9  | 1450  |
| ı | 7 | 2L    | 2R   | 0     | 10    | Α    | 0       | 12.2  | 0.0  | -12.2 | 0     |
| ı |   |       |      |       |       |      |         |       |      |       |       |
| ı |   |       |      |       |       |      |         |       |      |       |       |
| ı |   |       |      |       |       |      |         |       |      |       |       |
| ı |   |       |      |       |       |      |         |       |      |       |       |
| ı |   |       |      |       |       |      |         |       |      |       |       |