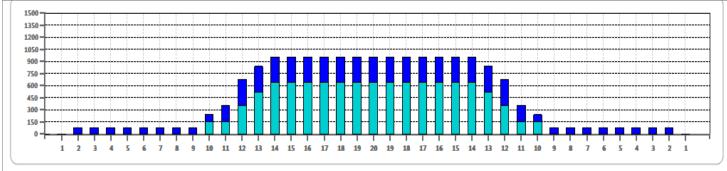

## **HOUSE 48**

**Oil Pattern Distance Reverse Brush Drop** Oil Per Board Multi ul **Forward Oil Total** 10.72 mL **Reverse Oil Total** 7.28 mL **Volume Oil Total** 18 mL **Tank Configuration Tank A Conditioner PRODIGY** Tank B Conditioner **FIRE** N/A

|   | START | STOP | LOADS | MICS | SPEED | TANK | CROSSED | START | END  | FEET | T.OIL |
|---|-------|------|-------|------|-------|------|---------|-------|------|------|-------|
| 1 | 10L   | 10R  | 4     | 40   | 14    | Α    | 84      | 0.0   | 5.9  | 5.9  | 3360  |
| 2 | 12L   | 12R  | 5     | 40   | 18    | Α    | 85      | 5.9   | 18.6 | 12.7 | 3400  |
| 3 | 13L   | 13R  | 4     | 40   | 22    | Α    | 60      | 18.6  | 31.0 | 12.4 | 2400  |
| 4 | 14L   | 14R  | 3     | 40   | 22    | Α    | 39      | 31.0  | 40.3 | 9.3  | 1560  |
| 5 | 2L    | 2R   | 0     | 45   | 10    | Α    | 0       | 40.3  | 48.0 | 7.7  | 0     |
|   |       |      |       |      |       |      |         |       |      |      |       |

| 1     2L     2R     0     40     26     A     0     48.0     30.0     -18.0       2     12L     12R     3     40     22     A     51     30.0     20.7     -9.3       3     11L     11R     3     40     18     A     57     20.7     13.1     -7.6       4     2L     2R     2     40     18     A     74     13.1     8.0     -5.1 |
|--------------------------------------------------------------------------------------------------------------------------------------------------------------------------------------------------------------------------------------------------------------------------------------------------------------------------------------|
| 3 11L 11R 3 40 18 A 57 20.7 13.1 -7.6                                                                                                                                                                                                                                                                                                |
|                                                                                                                                                                                                                                                                                                                                      |
| 4 2L 2R 2 40 18 A 74 13.1 8.0 -5.1                                                                                                                                                                                                                                                                                                   |
|                                                                                                                                                                                                                                                                                                                                      |
| 5 2L 2R 0 40 18 A 0 8.0 0.0 -8.0                                                                                                                                                                                                                                                                                                     |

Cleaner Ratio Main Mix NA Forward
Cleaner Ratio Back End Mix NA Reverse
Cleaner Ratio Back End Distance NA Combined

Buffer RPM: 4 = 700 | 3 = 500 | 2 = 200 | 1 = 100 This Pattern read From Slot # 2 In Lane Machine On