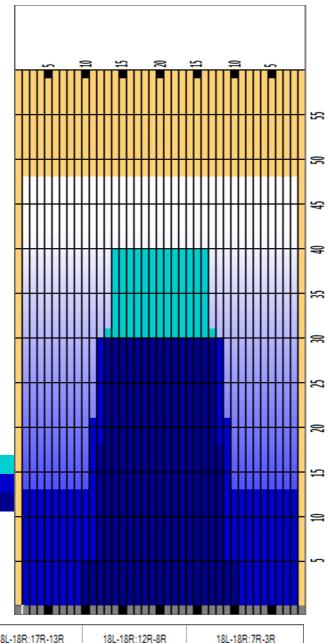

2019/10/16 16:02

| Item             | 3L-7L:18L-18R        | 8L-12L:18L-18R      | 13L-17L:18L-18R     | 18L-18R:17R-13R      | 18L-18R:12R-8R      | 18L-18R:7R-3R        |
|------------------|----------------------|---------------------|---------------------|----------------------|---------------------|----------------------|
| Description      | Outside Track:Middle | Middle Track:Middle | Inside Track:Middle | MIddle: Inside Track | Middle:Middle Track | Middle:Outside Track |
| Track Zone Ratio | 12                   | 3.33                | 1.03                | 1.03                 | 3.33                | 12                   |
| 4500             |                      |                     |                     |                      |                     | )                    |