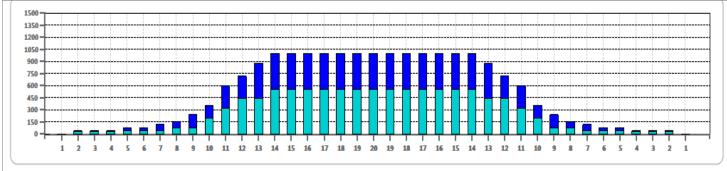

## HOUSE 45F20240301

Oil Pattern Distance Oil Per Board **Reverse Brush Drop** 40 ul **Forward Oil Total** 10.88 mL **Reverse Oil Total Volume Oil Total** 19.72 mL 8.84 mL **Tank A Conditioner Tank Configuration PRODIGY** Tank B Conditioner **PRODIGY** N/A

|   | START | STOP | LOADS | SPEED | TANK | CROSSED | START | END  | FEET | T.OIL |
|---|-------|------|-------|-------|------|---------|-------|------|------|-------|
| 1 | 2L    | 2R   | 1     | 10    | Α    | 37      | 0.0   | 0.0  | 0.0  | 1480  |
| 2 | 8L    | 8R   | 1     | 18    | Α    | 25      | 0.0   | 2.5  | 2.5  | 1000  |
| 3 | 10L   | 10R  | 3     | 18    | Α    | 63      | 2.5   | 10.1 | 7.6  | 2520  |
| 4 | 11L   | 11R  | 3     | 22    | Α    | 57      | 10.1  | 19.4 | 9.3  | 2280  |
| 5 | 12L   | 12R  | 3     | 22    | Α    | 51      | 19.4  | 28.7 | 9.3  | 2040  |
| 6 | 14L   | 14R  | 3     | 22    | Α    | 39      | 28.7  | 38.0 | 9.3  | 1560  |
| 7 | 2L    | 2R   | 0     | 18    | Α    | 0       | 38.0  | 45.0 | 7.0  | 0     |
|   |       |      |       |       |      |         |       |      |      |       |
|   |       |      |       |       |      |         |       |      |      |       |
|   |       |      |       |       |      |         |       |      |      |       |
|   |       |      |       |       |      |         |       |      |      |       |
|   |       |      |       |       |      |         |       |      |      |       |
|   |       |      |       |       |      |         |       |      |      |       |

|   | START | STOP | LOADS | SPEED | TANK | CROSSED | START | END  | FEET  | T.OIL |
|---|-------|------|-------|-------|------|---------|-------|------|-------|-------|
| 1 | 2L    | 2R   | 0     | 22    | Α    | 0       | 45.0  | 40.0 | -5.0  | 0     |
| 2 | 13L   | 13R  | 4     | 18    | Α    | 60      | 40.0  | 29.8 | -10.2 | 2400  |
| 3 | 11L   | 11R  | 3     | 18    | Α    | 57      | 29.8  | 22.2 | -7.6  | 2280  |
| 4 | 9L    | 9R   | 2     | 18    | Α    | 46      | 22.2  | 17.1 | -5.1  | 1840  |
| 5 | 7L    | 7R   | 1     | 10    | Α    | 27      | 17.1  | 15.7 | -1.4  | 1080  |
| 6 | 5L    | 5R   | 1     | 10    | Α    | 31      | 15.7  | 14.3 | -1.4  | 1240  |
| 7 | 2L    | 2R   | 0     | 10    | Α    | 0       | 14.3  | 0.0  | -14.3 | 0     |
|   |       |      |       |       |      |         |       |      |       |       |
|   |       |      |       |       |      |         |       |      |       |       |