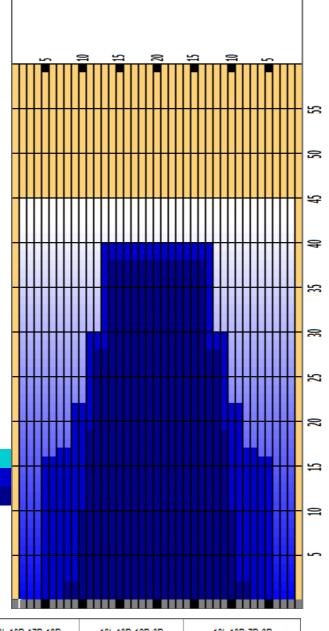

## HOUSE 45F20240301

Oil Pattern Distance Oil Per Board **Reverse Brush Drop** 40 ul **Forward Oil Total** 10.88 mL **Reverse Oil Total Volume Oil Total** 19.72 mL 8.84 mL **Tank A Conditioner Tank Configuration PRODIGY** Tank B Conditioner **PRODIGY** N/A

|   | START | STOP | LOADS | SPEED | TANK | CROSSED | START | END  | FEET | T.OIL |
|---|-------|------|-------|-------|------|---------|-------|------|------|-------|
| 1 | 2L    | 2R   | 1     | 10    | Α    | 37      | 0.0   | 0.0  | 0.0  | 1480  |
| 2 | 8L    | 8R   | 1     | 18    | Α    | 25      | 0.0   | 2.5  | 2.5  | 1000  |
| 3 | 10L   | 10R  | 3     | 18    | Α    | 63      | 2.5   | 10.1 | 7.6  | 2520  |
| 4 | 11L   | 11R  | 3     | 22    | Α    | 57      | 10.1  | 19.4 | 9.3  | 2280  |
| 5 | 12L   | 12R  | 3     | 22    | Α    | 51      | 19.4  | 28.7 | 9.3  | 2040  |
| 6 | 14L   | 14R  | 3     | 22    | Α    | 39      | 28.7  | 38.0 | 9.3  | 1560  |
| 7 | 2L    | 2R   | 0     | 18    | Α    | 0       | 38.0  | 45.0 | 7.0  | 0     |
|   |       |      |       |       |      |         |       |      |      |       |
|   |       |      |       |       |      |         |       |      |      |       |
|   |       |      |       |       |      |         |       |      |      |       |
|   |       |      |       |       |      |         |       |      |      |       |
|   |       |      |       |       |      |         |       |      |      |       |
|   |       |      |       |       |      |         |       |      |      |       |

|   | START | STOP | LOADS | SPEED | TANK | CROSSED | START | END  | FEET  | T.OIL |
|---|-------|------|-------|-------|------|---------|-------|------|-------|-------|
| 1 | 2L    | 2R   | 0     | 22    | Α    | 0       | 45.0  | 40.0 | -5.0  | 0     |
| 2 | 13L   | 13R  | 4     | 18    | Α    | 60      | 40.0  | 29.8 | -10.2 | 2400  |
| 3 | 11L   | 11R  | 3     | 18    | Α    | 57      | 29.8  | 22.2 | -7.6  | 2280  |
| 4 | 9L    | 9R   | 2     | 18    | Α    | 46      | 22.2  | 17.1 | -5.1  | 1840  |
| 5 | 7L    | 7R   | 1     | 10    | Α    | 27      | 17.1  | 15.7 | -1.4  | 1080  |
| 6 | 5L    | 5R   | 1     | 10    | Α    | 31      | 15.7  | 14.3 | -1.4  | 1240  |
| 7 | 2L    | 2R   | 0     | 10    | Α    | 0       | 14.3  | 0.0  | -14.3 | 0     |
|   |       |      |       |       |      |         |       |      |       |       |
|   |       |      |       |       |      |         |       |      |       |       |